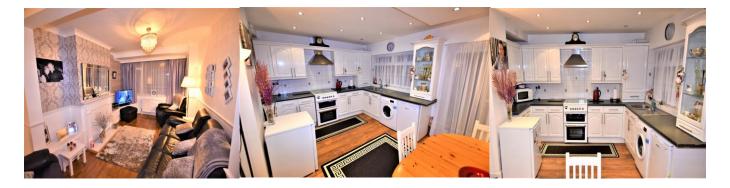

**kitchen/diner** 15' 11" x 11' 0" (4.85m x 3.35m) fully fitted modern kitchen with appliances, dining area with french doors leading onto rear garden, double glazed window looking over garden.

wet room 7'  $0'' \times 5' 1'' (2.13m \times 1.55m)$ walk in wet room shower complete with w.c and hand basin fully tiled to walls and floor