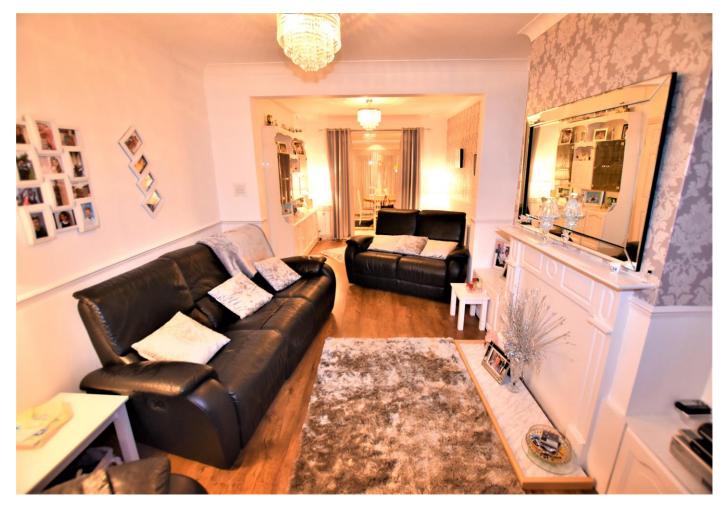

**44 Hamden Crescent** Dagenham, RM10 7HP

Guide Price £350,000

**Entrance Hallway** 13' 10" x 5' 6" (4.21m x 1.68m) spacious entrance hall entered via double glazed porch

**Through lounge** 24' 1" x 10' 11" (7.34m x 3.32m) double glazed window to front, electrical outlets wood flooring laid throughout, leading onto kitchen diner.