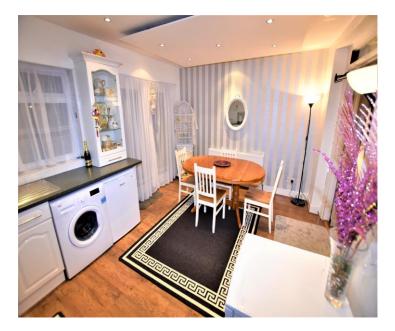

**kitchen/diner** 15' 11" x 11' 0" (4.85m x 3.35m) fully fitted modern kitchen with appliances, dining area with french doors leading onto rear garden, double glazed window looking over garden.

wet room 7'  $0'' \times 5' 1'' (2.13m \times 1.55m)$ walk in wet room shower complete with w.c and hand basin fully tiled to walls and floor